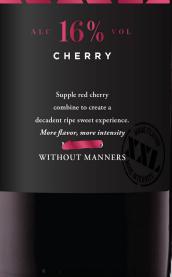

## XXL - WITHOUT MANNERS CHERRY

- **▼ Variety:** Fortified Moscato infused with cherry essence
- **★** Harvest: hand harvested during the first or second week of October
- **X** Alcohol: 16.0%
- **X** Acidity: 5.6 g/dm<sup>3</sup>
- **X** Soil: 40% clay-sandy; 60% black
- **X** Harvest: 9,5 t/ha

#### XXL - WITHOUT MANNERS