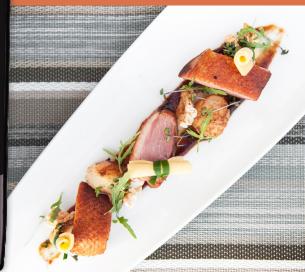

#### **RECIPE IDEA**

Balsamic-glazed grilled duck breasts with cherry compote

Enjoy with a savory dish like balsamic-glazed grilled duck breasts with cherry compote. The savory duck complements the sweet cherry notes, creating a harmonious and sophisticated