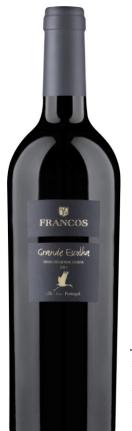

## **Francos**

### **Grande Escolha**

Vinho Regional Lisboa | red 2015

Winemaker: José Neiva Correia Country / Region: Portugal / Alenquer Terroir: Quinta de Porto Franco Single Estate

Grape Varieties: Touriga Nacional 34%, Touriga Franca 33% and Alicante Bouschet 33%

#### Vinification method

Classic fermentation method with destemming and pre fermentative skin contact followed of the application of dry yeasts. Fermentation up to 30° C in the first 2/3, and lowering down to 20° C during the last 1/3. During the whole fermentative process, pumping over 2 times per day, using each time half of the volume contained in the vat. After the alcoholic fermentation, the cap is plunged for 30 days, and during that period, extraction of the gentle tannins is conducted, along with the malolactic fermentation and the natural stabilization of the wine.

#### Ageing

Aged 15 months in French new oak barrels of 225Lt from Seguin Moreau. Aged in bottle for a minimum period of 12 months

#### **Tasting notes**

Bright deep red colour, full bodied, rich, with a great structure and a harmonious balance between the red fruit and the wooden notes. Very tasty, with an intense, long, persistent and very elegant finish.

#### How to serve

A great wine for great events and top gastronomy. Excellent with ham from Chaves, Barrancos or Pata Negra, excellent complement of game meats, roasted red meats, stews and cured cheeses. Serve at 16 to  $18^{\circ}$ C.